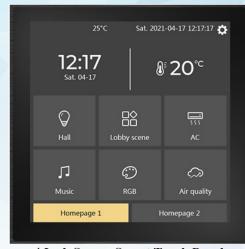

# FEATURES

- 4" IPS display, resolution 480\*480 & 720\*720 capacitive touch panel
- Time display and setting
- Temperature display
- Password lock screen function
- Switch, curtain, dimming scene value sending
- HVAC, AC, VRV, fresh air system, floor heating system
- Background music
- RGB Strip color control
- Air quality sensor display
- Energy value or user-defined data
- Time switch and logic control Up to 12 pages can be configured