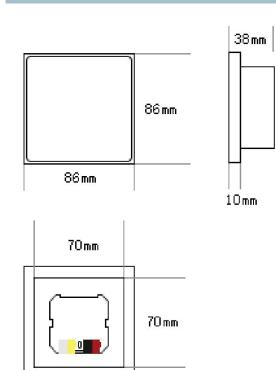

### (ILL-TS9581T4)







# DIMENSIONS (mm)



# FEATURES

- 4" IPS display, resolution 480\*480 & 720\*720 capacitive touch panel
- Time display and setting
- Temperature display
- Password lock screen function
- Switch, curtain, dimming scene value sending
- HVAC, AC, VRV, fresh air system, floor heating system
- Background music
- RGB Strip color control
- Air quality sensor display
- Energy value or user-defined data
- Time switch and logic control Up to 12 pages can be configured

# WIRING DIAGRAM



①Auxiliary power supply

- ② Programming button, LED indicate.
- 3 KNX/EIB bus



### PRODUCT TECHNICAL PARAMETERS

- Bus Voltage 21-30 V DC
- Bus current consumption : < 12 mA
- Bus power consumption: Max. 360 mW
- Auxiliary Voltage: 12 to 30 V DC
- Operation: -5º C -- +45º C
- Storage: -25° C -- +55° C
- Transport: -5º C -- +70º C