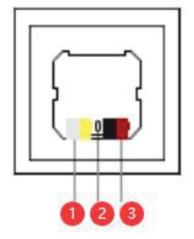

# WIRING DIAGRAM

①Auxiliary power supply

- ② Programming button, LED indicate.
- 3 KNX/EIB bus