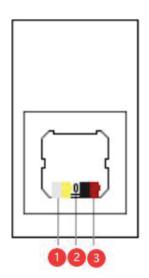

# WIRING DIAGRAM

- ①Auxiliary power supply
- 2 Programming button, LED indicate.
- ③ KNX/EIB bus