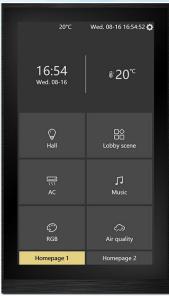

# ILL - TS9581T55

5.5 Inch Screen Smart Touch Panel

Resolution 720\*1280DPI - Capacitive touch panel (86x86x38mm)

# **FEATURES**

- 5.5" IPS display, resolution 720\*1280dpi capacitive touch panel
- Time display and setting
- Temperature display
- Password lock screen function
- Switch, curtain, dimming scene value sending
- HVAC, AC, VRV, fresh air system, floor heating system
- Background music
- RGB Strip color control
- Air quality sensor display
- · Energy value or user-defined data
- Time switch and logic control Up to 12 pages can be configured