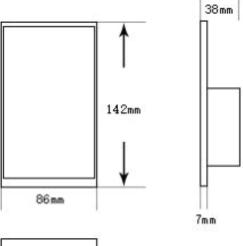

# ILL - TS9581T55



5.5 Inch Screen Smart Touch Panel

Resolution 720\*1280DPI - Capacitive touch panel (86x86x38mm)







# DIMENSIONS (mm)





# **FEATURES**

- 5.5" IPS display, resolution 720\*1280dpi capacitive touch panel
- Time display and setting
- Temperature display
- Password lock screen function
- Switch, curtain, dimming scene value sending
- HVAC, AC, VRV, fresh air system, floor heating system
- Background music
- RGB Strip color control
- Air quality sensor display
- · Energy value or user-defined data
- Time switch and logic control Up to 12 pages can be configured

# WIRING DIAGRAM



- ①Auxiliary power supply
- 2 Programming button, LED indicate.
- ③ KNX/EIB bus





# PRODUCT TECHNICAL PARAMETERS

• Bus Voltage 21-30 V DC

• Bus current consumption : < 12 mA

• Bus power consumption: Max. 360 mW

Auxiliary Voltage: 12 to 30 V DC

• Operation: -5° C -- +45° C

• Storage: -25° C -- +55° C

• Transport: -5° C -