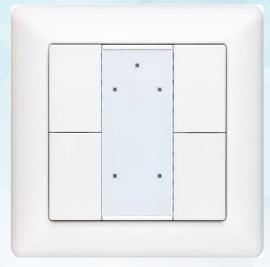

## ILL-P9541K4

4 Fold (81x81x12.8mm)

COLOR -

## **FEATURES**

- Configurable Bicolored LED Indicator for Each Button
- Extensive Operating Functions
- Switching and Dimming Function
- Scene Recall and Storage Function
- Roller Blinds and Shutter Function
- Push Buttons can be adjusted for 1 or 2 button operation
- Powered by KNX Bus Power Supply