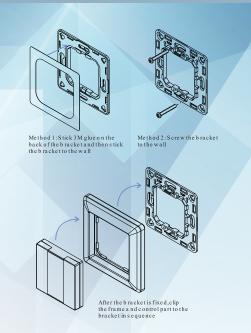

range   | 0 bis + 45 °C         |
| Waterproof Grade              | IP 20                 |
| Dimensions(W x H x D)         | 55.6 x 55.6 x 12.3 mm |
|                               |                       |

# **OPERATION**

The KNX Push Button releases KNX telegrams after pushing the buttons, 1 or 2 Button(the top two buttons) operation can be parameterized. The device provides extensive functions that are freely configurable with ETS4 software to any push buttons. The push button contains 8 buttons, which can be parameterized individually. The bus can be connected at the back of the push buttons. Linked working mode (2 button operation, left and right) or independent working mode (1 button operation, left or right) can be set for the buttons.





## DIAMENSIONS



## **INSTALLATION**



# WIRING DIAGRAM



The key part of this controller is a universal, extremely rotary standard switch element that can be integrated in numerous frames by different manufactures as below list:

| BEKER  | S1, B1, B3, B7 glass          |
|--------|-------------------------------|
| GIRA   | Standard55, E2, Event, Esprit |
| JUNG   | A500, Aplus                   |
| MERTEN | M-smart, M-Arc, M-Plan        |