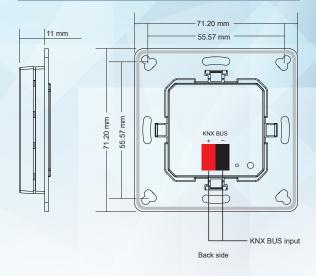

#### **SPECIFICATIONS**

| Number of Rockers             | 4                     |
|-------------------------------|-----------------------|
| Number of bicolored LED       | 4                     |
| Orientation LED               | 1                     |
| KNX busconnection terminal    | 0.8mm Φ, single core  |
| Power Supply                  | KNX Bus               |
| Power Consumtion KNX bus typ. | <0.3W                 |
| Operation temperature range   | 0 bis + 45 °C         |
| Waterproof Grade              | IP 20                 |
| Dimensions(W x H x D)         | 55.6 x 55.6 x 12.3 mm |
|                               |                       |

## DIAMENSIONS