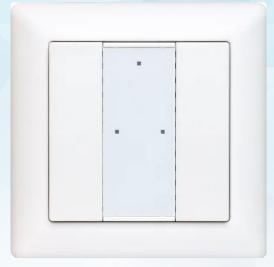

#### ILL-P9541K2

2 Fold (81x81x12.8mm)

COLOR -

# **FEATURES**

- Configurable Bicolored LED Indicator for Each Button
- Extensive Operating Functions
- Switching and Dimming Function
- Scene Recall and Storage Function
- Roller Blinds and Shutter Function
- Push Buttons can be adjusted for 1 or 2 button operation
- · Powered by KNX Bus Power Supply

### **OPERATION**

The KNX Push Button releases KNX telegrams after pushing the buttons, 1 or 2 Button(the top two buttons) operation can be parameterized. The device provides extensive functions that are freely configurable with ETS4 software to any push buttons. The push button contains 8 buttons, which can be parameterized individually. The bus can be connected at the back of the push buttons. Linked working mode (2 button operation, left and right) or independent working mode (1 button operation, left or right) can be set for the buttons.