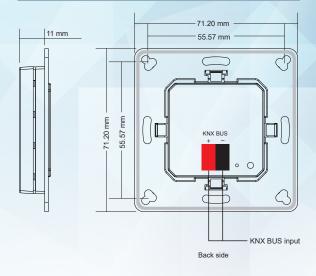

# DIAMENSIONS

#### **SPECIFICATIONS**

| Number of Rockers             |   |
|-------------------------------|---|
| Number of bicolored LED       |   |
| Orientation LED               |   |
| KNX busconnection terminal    |   |
| Power Supply                  |   |
| Power Consumtion KNX bus typ. |   |
| Operation temperature range   |   |
| Waterproof Grade              |   |
| Dimensions(W x H x D)         | 5 |

| 2                     |
|-----------------------|
| 2                     |
| 1                     |
| 0.8mm Φ, single core  |
| KNX Bus               |
| <0.3W                 |
| 0 bis + 45 °C         |
| IP 20                 |
| 55.6 x 55.6 x 12.3 mm |