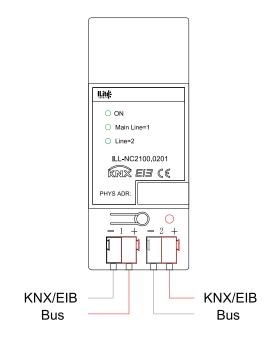

#### WIRING DIAGRAM

# SPECIFICATIONS

|                         | Supply voltage             | 2132V DC                    |
|-------------------------|----------------------------|-----------------------------|
| Supply                  | Current consumption        | Each channel<12mA           |
|                         | KNX bus consumption        | Each channel<250mW          |
| External                | KNX bus (2=Sub line)       | Left bus connect terminal   |
| connection              | KNX bus (1=Main line)      | Right bus connect terminal  |
| Operation and display   | Programming button and LED | LED                         |
|                         | Operation LED              | LED                         |
|                         | KNX main line LED          | LED                         |
|                         | KNX sub line LED           | LED                         |
| Enclosure               | IP20                       | EN 60 529                   |
| Safety class            | III                        | EN 61 140                   |
| Isolation               | Overvoltage                | EN 60 664-1                 |
| category                | Pollution degree           | EN 60 664-1 2               |
| KNX safety voltage      | SELV                       | 31V DC                      |
| Temperature range       | Operation                  | -5°C+45°C (3K5 )            |
|                         | Storage                    | -25°C+55°C                  |
|                         | Transport                  | -25°C+70°C                  |
| Environment requirement | Maximum air humidity       | 95%,no condensation allowed |
|                         | Volume                     | 2TE                         |
|                         | Weight                     | 0.009 kg                    |
|                         | Installation               | 35mm U-shape rail (EN60715) |
| Appearance              | Gray-white                 | Color code: PANTONE PMS444  |
| Approvals               | KNX EN50090-1\-2           |                             |
| CE mark                 | Refer to EMC index         |                             |