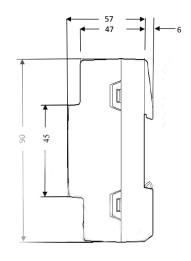

## ILL-NC2100.0201



**Line Coupler** 

## DIMENSIONS (mm)





### **FEATURES**

- Connection EIB/KNX bus terminals (0.8mm in diameter)
- Line Coupler to connect two KNX lines to each other
- Electrical isolation between the lines
- Separate bus power supply for each line
- Filter functions to reduce bus load
- Support extended group addresses
- To enable communication between PC and the KNX bus via USB
- Full compatible to ETS3/4/5

#### WIRING DIAGRAM







# SPECIFICATIONS

|                         | Supply voltage             | 2132V DC                    |
|-------------------------|----------------------------|-----------------------------|
| Supply                  | Current consumption        | Each channel<12mA           |
|                         | KNX bus consumption        | Each channel<250mW          |
| External                | KN