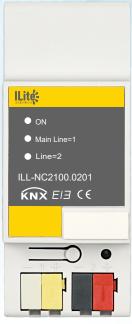

## ILL-NC2100.0201

**Line Coupler** 

### **FEATURES**

- Connection EIB/KNX bus terminals (0.8mm in diameter)
- Line Coupler to connect two KNX lines to each other
- Electrical isolation between the lines
- Separate bus power supply for each line
- Filter functions to reduce bus load
- Support extended group addresses
- To enable communication between PC and the KNX bus via USB
- Full compatible to ETS3/4/5