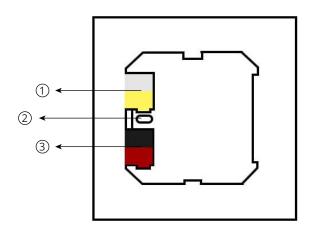

#### WIRING DIAGRAM

- ①Auxiliary power supply
- 2 Programming button, LED indicate.
- ③ KNX/EIB bus