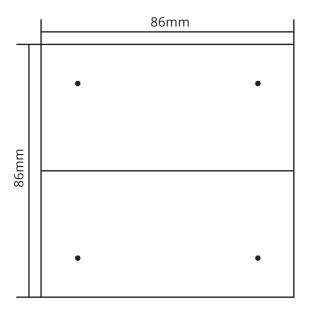

## DIMENSIONS (mm)

#### PRODUCT TECHNICAL PARAMETERS

Product Size: 86\*86\*38mm

· Weight: 0.15 Kg

• Bus Voltage 21-30 V DC

• Bus current consumption : < 12 mA

• Bus power consumption: Max. 360 mW

Auxiliary Voltage: 12 to 30 V DC