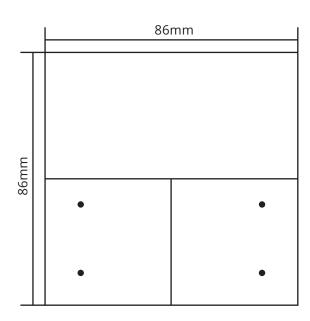

## DIMENSIONS (mm)

# PRODUCT TECHNICAL PARAMETERS

- Product Size: 86\*86\*38mm
- Weight: 0.15 Kg
- Bus Voltage 21-30 V DC
- Bus current consumption : < 12 mA
- Bus power consumption: Max. 360 mW
- Auxiliary Voltage: 12 to 30 V DC
- Operation: -5º C -- +45º C
- Storage: -25° C -- +55° C
- Transport: -5º C -- +70º C
- Humidity: <93%, except condensation
- Auxiliary power consumption: <1.5W
- Program Key: Press the button through the hole in back of the panel