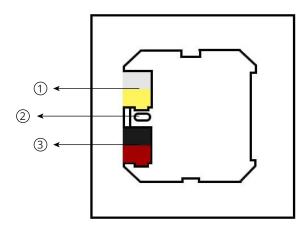

### WIRING DIAGRAM

①Auxiliary power supply

- ② Programming button, LED indicate.
- 3 KNX/EIB bus