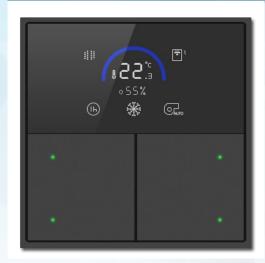

# FEATURES

- The conjoined panel is integrated with metal frame convenient installation and time saving, stable operation.
- Switch, dimming, shutter, value sending function
- Recall and store scene function
- Sequence function
- LED function indication and word light indication function
- Logic function
- Realize VRV air conditioning, floor heating and fresh air three -in-one system control
- LCD display operation display function
- Indoor temperature collection, temperature setting function
- Powered by KNX Bus Power Supply