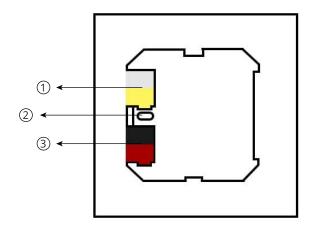

## WIRING DIAGRAM

①Auxiliary power supply

- ② Programming button, LED indicate.
- 3 KNX/EIB bus