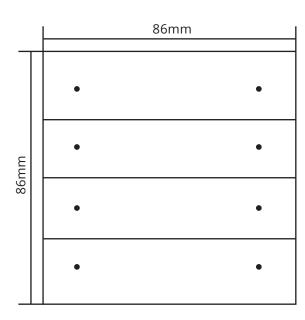

### ILL - M9561K8



8 Fold (86x86x38mm)

#### DIMENSIONS (mm)



# FEATURES

- The conjoined panel is integrated with metal frame convenient installation and time saving, stable operation.
- Switch, dimming, shutter, value sending function
- Recall and store scene function
- Sequence function
- LED function indication and word light indication function
- Logic function
- Powered by KNX Bus Power Supply

## WIRING DIAGRAM



①Auxiliary power supply

- ② Programming button, LED indicate.
- 3 KNX/EIB bus



# PRODUCT TECHNICAL PARAMETERS

- Product Size: 86\*86\*38mm
- Weight: 0.15 Kg
- Bus Voltage 21-30 V DC
- Bus current consumption : < 12 mA
- Bus power consumption: Max. 360 mW
- Auxiliary Voltage: 12 to 30 V DC
- Operation: -5º C -- +45º C
- Storage: -25° C -- +55° C
- Transport: -5º C -- +70º C
- Humidity: <93%, except condensation
- Auxiliary power