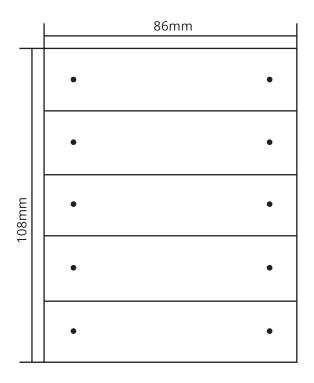

# DIMENSIONS (mm)

## PRODUCT TECHNICAL PARAMETERS

Product Size: 86\*86\*38mm

· Weight: 0.15 Kg

• Bus Voltage 21-30 V DC

• Bus current consumption : < 12 mA

• Bus power consumption: Max. 360 mW

Auxiliary Voltage: 12 to 30 V DC