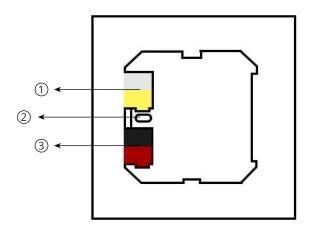

#### WIRING DIAGRAM

- ①Auxiliary power supply
- 2 Programming button, LED indicate.
- ③ KNX/EIB bus