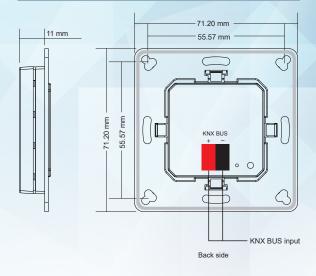

# DIAMENSIONS

#### **SPECIFICATIONS**

| Number of Rockers             |      |
|-------------------------------|------|
| Number of bicolored LED       |      |
| Orientation LED               |      |
| KNX busconnection terminal    | 0.8  |
| Power Supply                  |      |
| Power Consumtion KNX bus typ. |      |
| Operation temperature range   |      |
| Waterproof Grade              |      |
| Dimensions(W x H x D)         | 55.6 |

| 4                     |
|-----------------------|
| 4                     |
| 1                     |
| 0.8mm Φ, single core  |
| KNX Bus               |
| <0.3W                 |
| 0 bis + 45 °C         |
| IP 20                 |
| 55.6 x 55.6 x 12.3 mm |