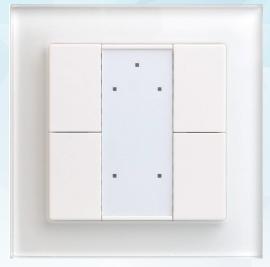

# ILL-G9551K4

4 Fold (86x86x21.4mm)

COLOR -

# **FEATURES**

- Configurable Bicolored LED Indicator for Each Button
- Extensive Operating Functions
- Switching and Dimming Function
- Scene Recall and Storage Function
- Roller Blinds and Shutter Function
- Push Buttons can be adjusted for 1 or 2 button operation
- Powered by KNX Bus Power Supply