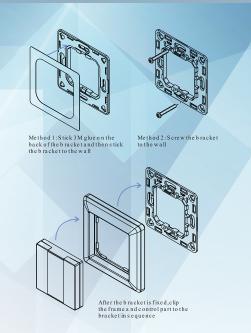

|
| 1                     |
| 0.8mm Φ, single core  |
| KNX Bus               |
| <0.3W                 |
| 0 bis + 45 °C         |
| IP 20                 |
| 55.6 x 55.6 x 12.3 mm |

### **OPERATION**

The KNX Push Button releases KNX telegrams after pushing the buttons, 1 or 2 Button(the top two buttons) operation can be parameterized. The device provides extensive functions that are freely configurable with ETS4 software to any push buttons. The push button contains 8 buttons, which can be parameterized individually. The bus can be connected at the back of the push buttons. Linked working mode (2 button operation, left and right) or independent working mode (1 button operation, left or right) can be set for the buttons.





# DIAMENSIONS



#### **INSTALLATION**



# WIRING DIAGRAM



The key part of this controller is a universal, extremely rotary standard switch element that can be integrated in numerous frames by different manufactures as below list:

| BEKER  | S1, B1, B3, B7 glass          |
|--------|-------------------------------|
| GIRA   | Standard55, E2, Event, Esprit |
| JUNG   | A500, Aplus                   |
| MERTEN | M-smart, M-Arc, M-Plan        |