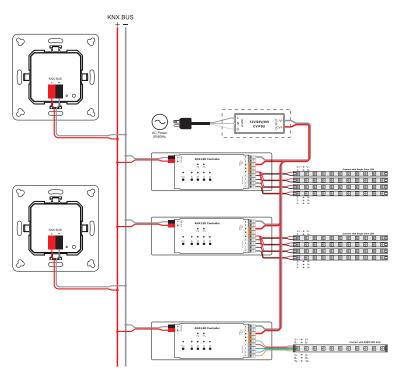

# WIRING DIAGRAM

The key part of this controller is a universal, extremely rotary standard switch element that can be integrated in numerous frames by different manufactures as below list:

| BEKER  | S1, B1, B3, B7 glass          |
|--------|-------------------------------|
| GIRA   | Standard55, E2, Event, Esprit |
| JUNG   | A500, Aplus                   |
| MERTEN | M-smart, M-Arc, M-Plan        |