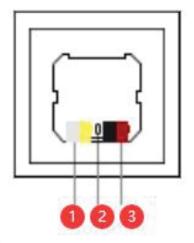

## WIRING DIAGRAM

①Auxiliary power supply

- ② Programming button, LED indicate.
- 3 KNX/EIB bus