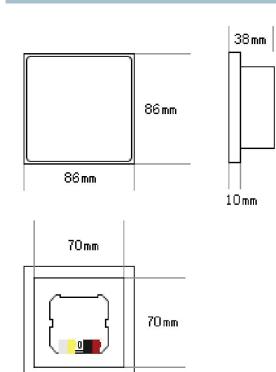

## ILL - TS9581T4





#### DIMENSIONS (mm)



# FEATURES

- 4" IPS display, resolution 480\*480 & 720\*720 capacitive touch panel
- Time display and setting
- Temperature display
- Password lock screen function
- Switch, curtain, dimming scene value sending
- HVAC, AC, VRV, fresh air system, floor heating system
- Background music
- RGB Strip color control
- Air quality sensor display
- Energy value or user-defined data
- Time switch and logic control Up to 12 pages can be configured

## WIRING DIAGRAM



①Auxiliary power supply

- ② Programming button, LED indicate.
- 3 KNX/EIB bus



### PRODUCT TECHNICAL PARAMETERS

- Bus Voltage 21-30 V DC
- Bus current consumption : < 12 mA
- Bus power consumption: Max. 360 mW
- Auxiliary Voltage: 12 to 30 V DC
- Operation: -5º C -- +45º C
- Storage: -25° C -- +55° C
- Transport: -5º C -- +70º