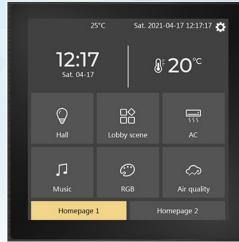

# FEATURES

- 4" IPS display, resolution 480\*480 & 720\*720 capacitive touch panel
- Time display and setting
- Temperature display
- Password lock screen function
- Switch, curtain, dimming scene value sending
- HVAC, AC, VRV, fresh air system, floor heating system
- Background music
- RGB Strip color control
- Air quality sensor display
- Energy value or user-defined data
- Time switch and logic control Up to 12 pages can be configured