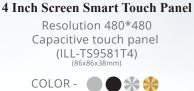

## ILL - TS9581T4

# FEATURES

- 4" IPS display, resolution 480\*480 & 720\*720 capacitive touch panel
- Time display and setting
- Temperature display
- Password lock screen function
- Switch, curtain, dimming scene value sending
- HVAC, AC, VRV, fresh air system, floor heating system
- Background music
- RGB Strip color control
- Air quality sensor display
- Energy value or user-defined data
- Time switch and logic control Up to 12 pages can be configured